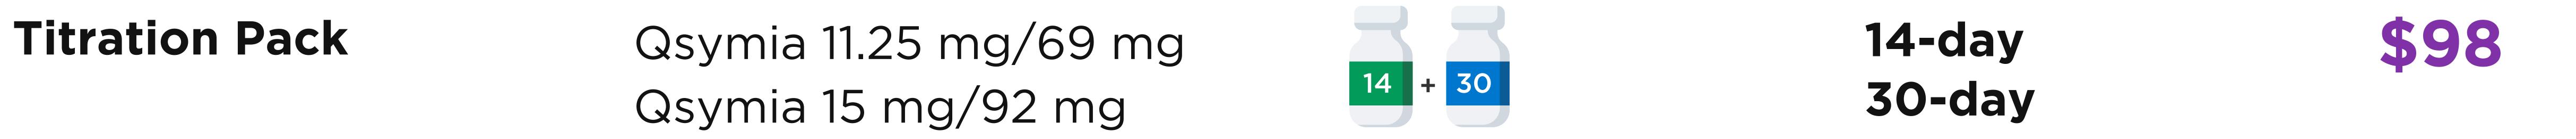

| <b>Osymia</b> ®<br>(phentermine and topiramate<br>extended-release capsules)@ |                                                                                            | <b>Prescription Fax Fo</b><br>(844) 678-8444 | rm<br>Now<br>\$98<br>\$98<br>bricing Across<br>All Doses* |  |
|-------------------------------------------------------------------------------|--------------------------------------------------------------------------------------------|----------------------------------------------|-----------------------------------------------------------|--|
| Product                                                                       | <b>Medication Offered</b>                                                                  | Supply                                       | Price                                                     |  |
| New Patient Pack                                                              | Qsymia 3.75 mg/23 mg<br>Qsymia 7.5 mg/46 mg                                                | 14 + 30 14-day<br>30-day                     | <b>\$98</b>                                               |  |
| Strength                                                                      | Qsymia 3.75 mg/23 mg<br>Qsymia 7.5 mg/46 mg<br>Qsymia 11.25 mg/69 mg<br>Qsymia 15 mg/92 mg | 14 <b>30</b> 14 <b>30</b> (Up to 90-day      |                                                           |  |

\* Doses include 6-week New Patient Packs, 6-week Titration Packs and all 30-day prescriptions. For cash patients only. Insurance claims will not be processed. Additional shipping and handling costs will apply. There is a limit of one New Patient Pack and one Titration Pack per patient for the duration of the program.