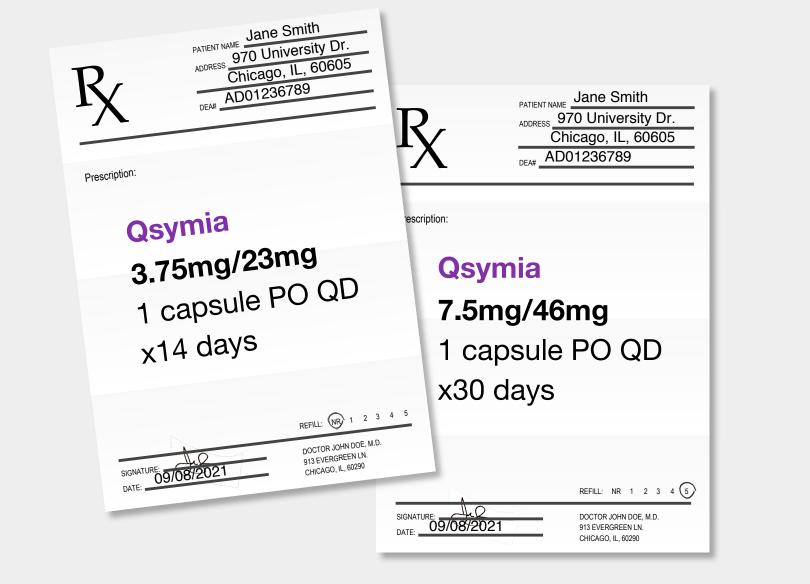

Please fill out the following fields along with the embedded prescription for each dose prescribed for Qsymia. Please submit prescriptions according to your specific state laws and regulations.

| 1 | Licensed HCP: |        | NPI: | _ |
|---|---------------|--------|------|---|
|   | DEA:          | Phone: |      |   |
|   | Address:      |        |      |   |
|   | City:         | State: | ZIP: |   |

## Please note:

One prescription is required **for each dose** within the New Patient and Titration Packs

VUS®

| wered by<br><b>Aedvantx</b> | © 2019-2022 VIVUS LLC. All rights reserved.<br>100895.09-USP 12/2022 |  |
|-----------------------------|----------------------------------------------------------------------|--|
| HCP Signature:              | HCP Signature:                                                       |  |
| Date Written:               | Date Written:                                                        |  |
| Refills:                    | Refills:                                                             |  |
| Quantity:                   | Quantity:                                                            |  |
| Instructions:               | Instructions:                                                        |  |
| Strength:                   | Strength:                                                            |  |
| Medication:                 | Medication:                                                          |  |