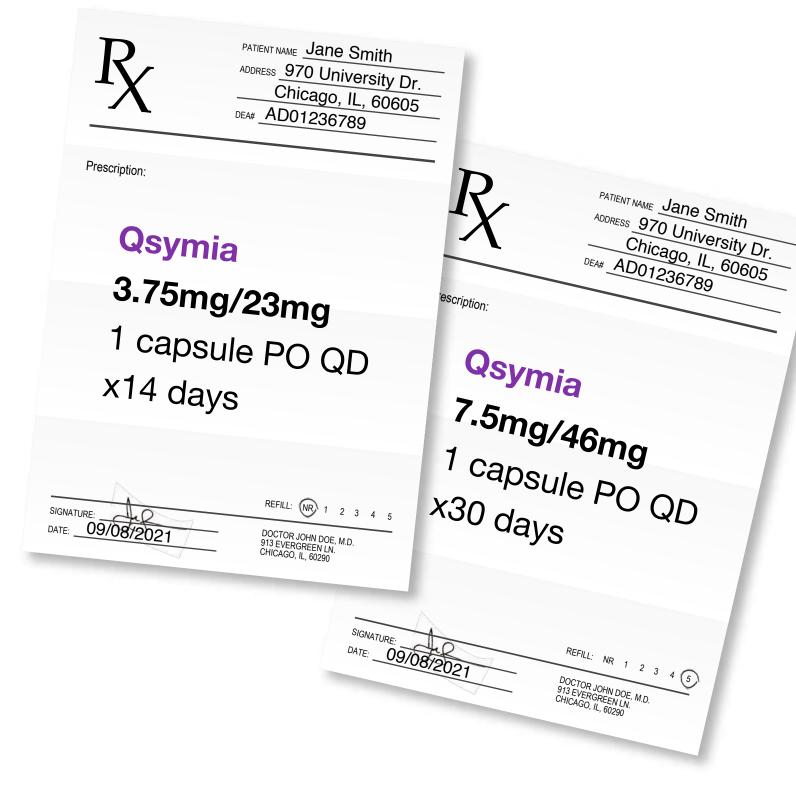

Select Medvantx Pharmacy on your EMR NCPDP/NABP: 4351968 (AmeriPharm) NPI: 1073692745

Please note: **Two prescriptions are required for New Patient and Titration Packs**. One prescription is required for **each dose** within either pack.

**Please Note:** 

One prescription is required **for each dose** within the New Patient and Titration Packs.

| ledication:  |               |
|--------------|---------------|
| trength:     |               |
| nstructions: |               |
| Quantity:    | <b>30 Day</b> |
| Refills:     |               |

Ŗ

Please note: Whether you are using the **Qsymia Prescription Fax Form** or another form, it is important that you write separate prescriptions for each dose if you are prescribing either a New Patient or Titration Pack.