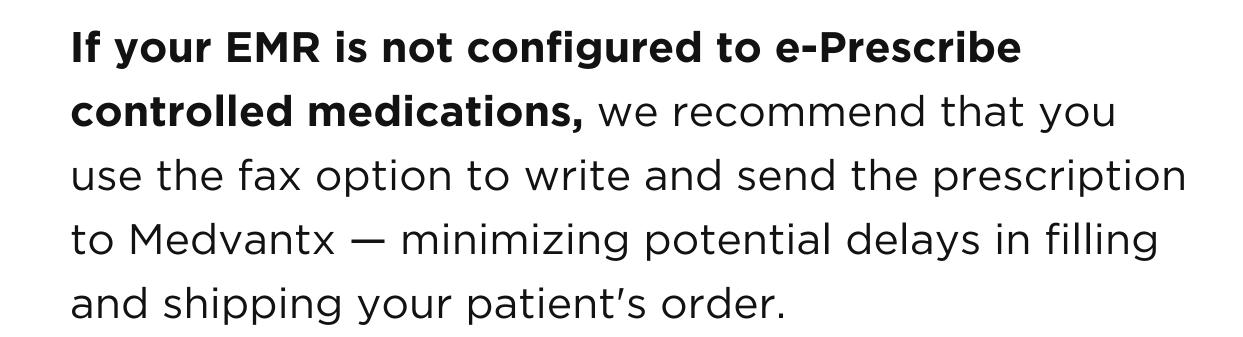

**Please Note:** 

One prescription is required **for each dose** within the New Patient and Titration Packs.

| ledication:  |               |
|--------------|---------------|
| trength:     |               |
| nstructions: |               |
| Quantity:    | <b>30 Day</b> |
| Refills:     |               |

Ŗ

Please note: Whether you are using the **Qsymia Prescription Fax Form** or another form, it is important that you write separate prescriptions for each dose if you are prescribing either a New Patient or Titration Pack.