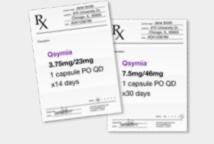

## Please note:

One prescription is required **for each dose** within the New Patient and Titration Packs

| HCP Signature: | HCP Signature: |
|----------------|----------------|
| Date Written:  | Date Written:  |
| Refills:       | Refills:       |
| Quantity:      | Quantity:      |
| Instructions:  | Instructions:  |
| Strength:      | Strength:      |
| Medication:    | Medication:    |