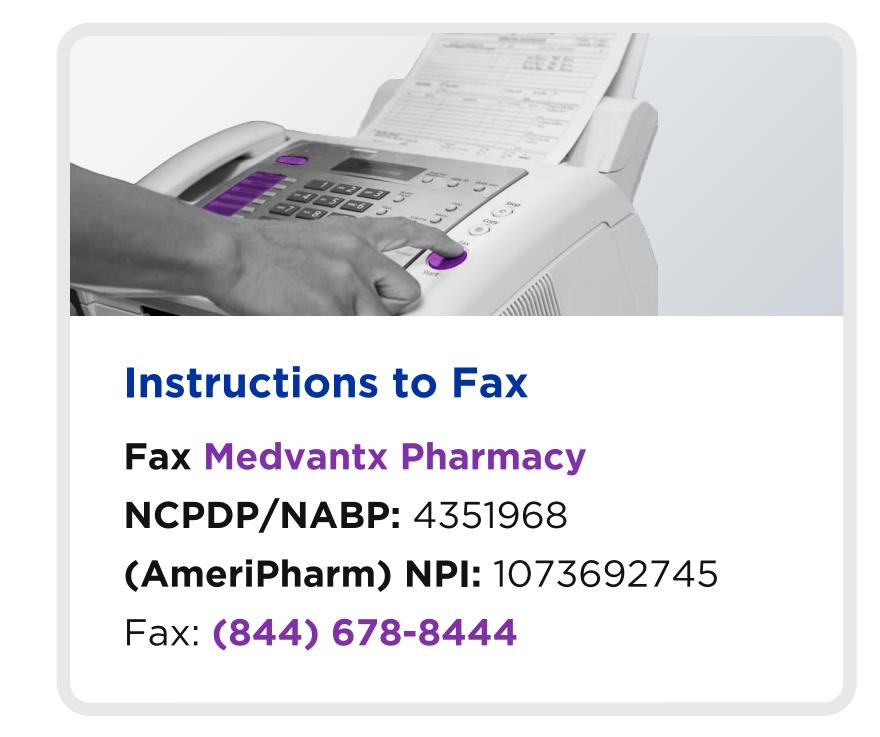

2 Do you fax prescriptions?

**Instructions to Fax** 

**Fax Medvantx Pharmacy** 

**NCPDP/NABP:** 4351968

(AmeriPharm) NPI: 1073692745

Please ensure all of the required fields are completed and include:

- Rx Instructions, NPI and DEA #
- Patient Name, DOB, Address, Gender,
   Phone # and Email

Fax: (844) 678-8444

| Remark EMBEDDED PRESCRIPTION  Please complete prescription below and fax to:  844-678-8444 | Please Note:  Osymia 3.75mg/23mg 1 capsule PO OD x14 days 1 capsule PO OD x30 days  Within the New Patient and Titration Packs. |  |
|--------------------------------------------------------------------------------------------|---------------------------------------------------------------------------------------------------------------------------------|--|
| Medication:  Strength: Instructions: Quantity:  Defille:                                   | Medication:  Strength: Instructions: Quantity:  30 Day                                                                          |  |
| Refills:  Date Written:  HCP Signature:                                                    | Refills: Date Written: HCP Signature:                                                                                           |  |