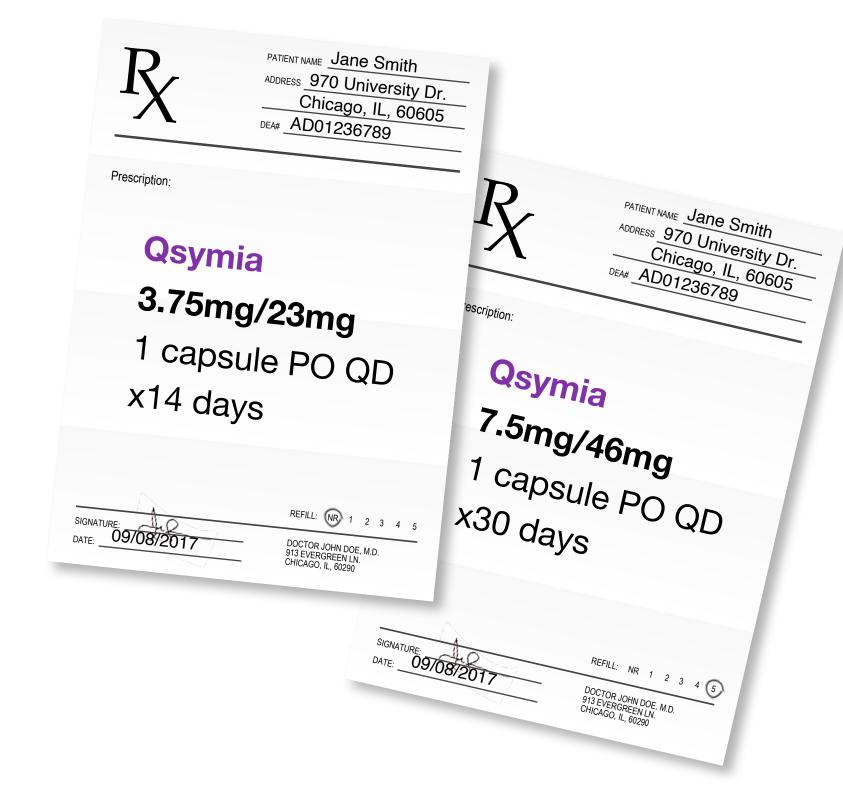

#### Write the prescription and send to Medvantx

Determine the prescription method — select either e-Prescription or Fax.

Please note: Two prescriptions are required for New Patient and Titration Packs.

One prescription is required for each dose within either pack.

Please note: Whether you are using the **Qsymia Prescription Fax Form** or another form, it is important that you **write separate prescriptions for each dose** if you are prescribing either a New Patient or Titration Pack.