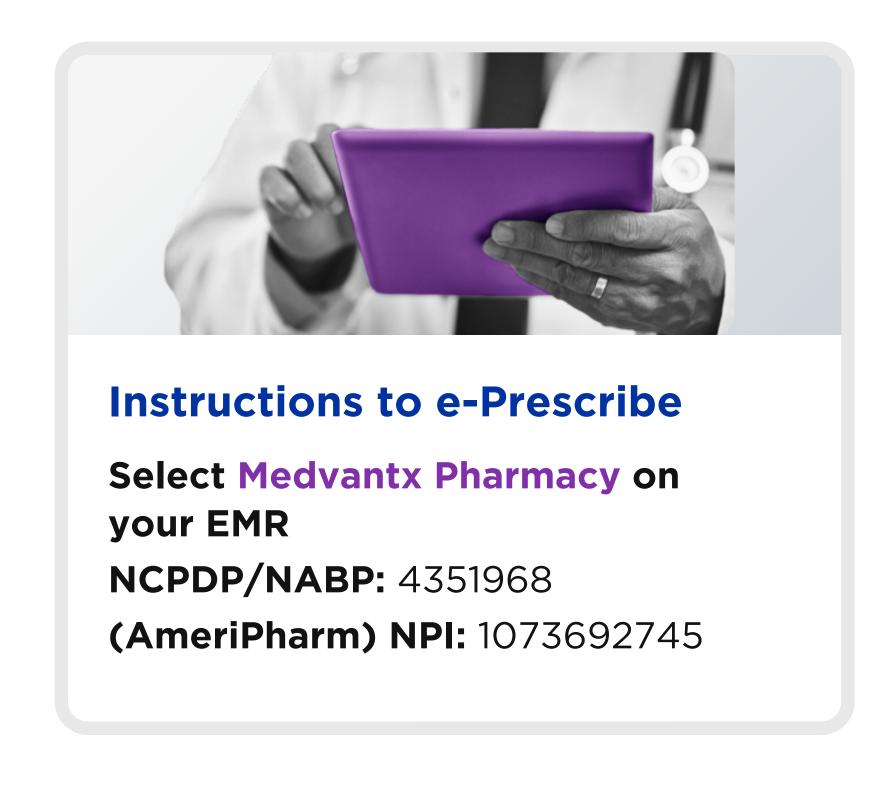

#### Instructions to e-Prescribe

Select Medvantx Pharmacy on

your EMR

**NCPDP/NABP:** 4351968

(AmeriPharm) NPI: 1073692745

If your EMR is not configured to e-Prescribe controlled medications, we recommend that you use the fax option to write and send the prescription to Medvantx — minimizing potential delays in filling and shipping your patient's order.